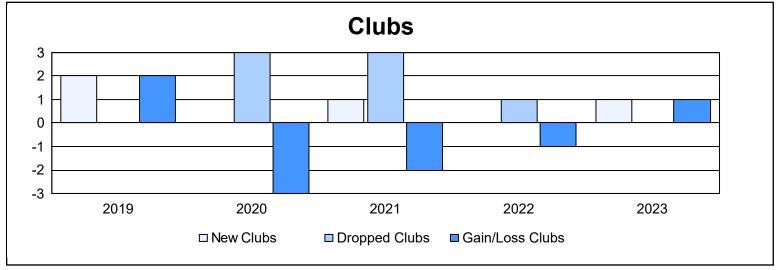

District LD 2 As of June 2023 Cumulative

| Year      | New<br>Clubs | Dropped<br>Clubs | Gain/<br>Loss<br>Clubs | New<br>Members | Charter<br>Members | Reinstate<br>Members | Transfer<br>Members | Total<br>Member<br>Added | Total<br>Members<br>Dropped | Gain/<br>Loss<br>Members |
|-----------|--------------|------------------|------------------------|----------------|--------------------|----------------------|---------------------|--------------------------|-----------------------------|--------------------------|
| 2018-2019 | 2            | 0                | 2                      | 123            | 53                 | 1                    | 2                   | 179                      | 156                         | 23                       |
| 2019-2020 | 0            | 3                | -3                     | 189            | 1                  | 3                    | 16                  | 209                      | 218                         | -9                       |
| 2020-2021 | 1            | 3                | -2                     | 44             | 32                 | 1                    | 0                   | 77                       | 158                         | -81                      |
| 2021-2022 | 0            | 1                | -1                     | 102            | 1                  | 27                   | 8                   | 138                      | 199                         | -61                      |
| 2022-2023 | 1            | 0                | 1                      | 171            | 34                 | 3                    | 4                   | 212                      | 136                         | 76                       |
| Average   | 1            | 1                | -1                     | 126            | 24                 | 7                    | 6                   | 163                      | 173                         | -10                      |